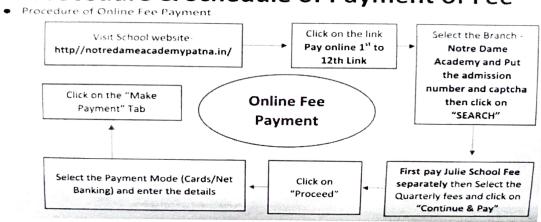

## Procedure & Schedule of Payment of Fee

Please visit only School Website:-

(www. notredameacademypatna.in)